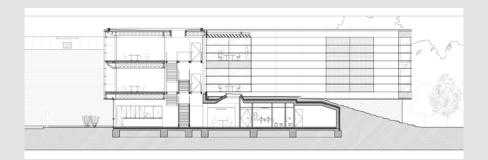

#### PROGRAM :

Design and construction of a services' development : office building and showroom space, warehouse building, parkings and landscapping of the site.

### SITE AREA :

Site :12 500 m<sup>2</sup> Built surface : 5 400 m<sup>2</sup> (2 400 m<sup>2</sup> work places, 3 000 m<sup>2</sup> stockage) 76 Parking Places

CONSTRUCTION : March 2007-May 2008

COSTS OF WORKS : 10 650 000 £