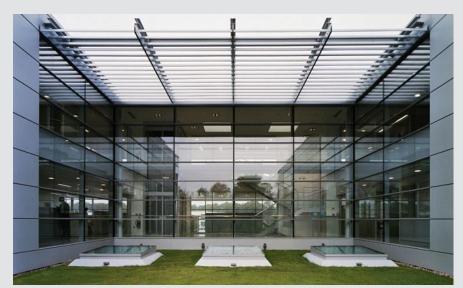

#### PROGRAM :

Design and construction of a services' development : office building and showroom space, warehouse building, parkings and landscapping of the site.

### SITE AREA :

Site :12 500 m<sup>2</sup> Built surface : 5 400 m<sup>2</sup> (2 400 m<sup>2</sup> work places, 3 000 m<sup>2</sup> stockage) 76 Parking Places

CONSTRUCTION : March 2007-May 2008

COSTS OF WORKS : 10 650 000 £