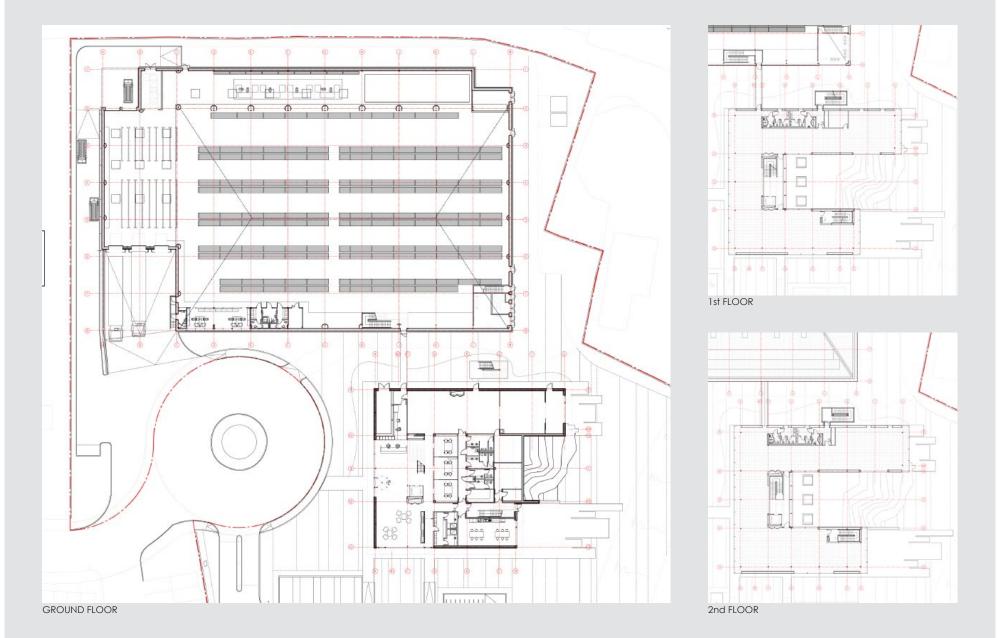

#### PROGRAM :

Design and construction of a services' development : office building and showroom space, warehouse building, parkings and landscapping of the site.

### SITE AREA :

Site :12 500 m<sup>2</sup> Built surface : 5 400 m<sup>2</sup> (2 400 m<sup>2</sup> work places, 3 000 m<sup>2</sup> stockage) 76 Parking Places

CONSTRUCTION : March 2007-May 2008

COSTS OF WORKS : 10 650 000 £