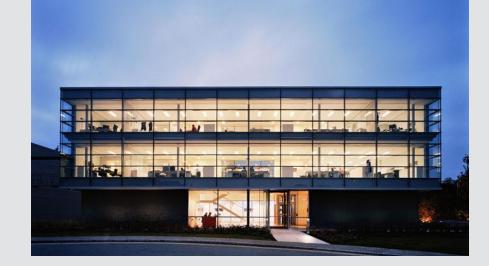

#### PROGRAM :

Design and construction of a services' development : office building and showroom space, warehouse building, parkings and landscapping of the site.

### SITE AREA :

Site :12 500 m<sup>2</sup> Built surface : 5 400 m<sup>2</sup> (2 400 m<sup>2</sup> work places, 3 000 m<sup>2</sup> stockage) 76 Parking Places

CONSTRUCTION : March 2007-May 2008

COSTS OF WORKS : 10 650 000 £