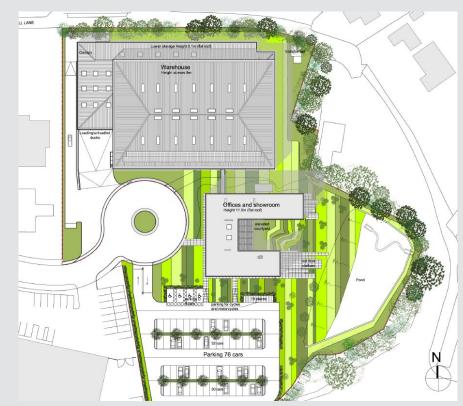

#### PROGRAM :

Design and construction of a services' development : office building and showroom space, warehouse building, parkings and landscapping of the site.

### SITE AREA :

Site :12 500 m<sup>2</sup> Built surface : 5 400 m<sup>2</sup> (2 400 m<sup>2</sup> work places, 3 000 m<sup>2</sup> stockage) 76 Parking Places

CONSTRUCTION : March 2007-May 2008

COSTS OF WORKS : 10 650 000 £