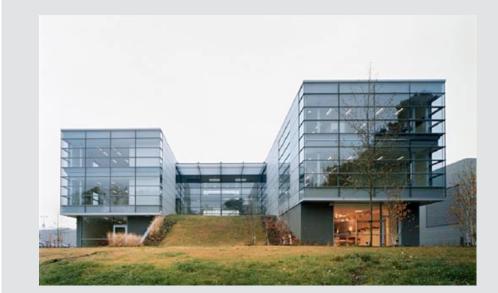

#### PROGRAM :

Design and construction of a services' development : office building and showroom space, warehouse building, parkings and landscapping of the site.

### SITE AREA :

Site :12 500 m<sup>2</sup> Built surface : 5 400 m<sup>2</sup> (2 400 m<sup>2</sup> work places, 3 000 m<sup>2</sup> stockage) 76 Parking Places

CONSTRUCTION : March 2007-May 2008

COSTS OF WORKS : 10 650 000 £